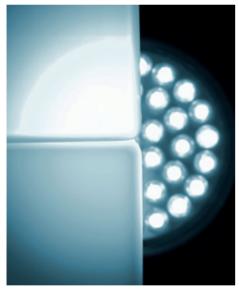

## **ROWALID®-AD** Polymer specific additive masterbatches

Metal detection

Light scattering

UV protection in automotive applications

- » UV-absorbers
- » Metal detection
- » Antistatic agents
- » X-ray detection
  » Light scattering
- » Laser marking
- » Plagiarism protection » Lubricants
- CUSTOMIZED

There is nothing off-the-shelf at ROWA Masterbatch. It is possible to find solutions for almost every thermoplastic resin. The advantages of polymer specific masterbatches are: