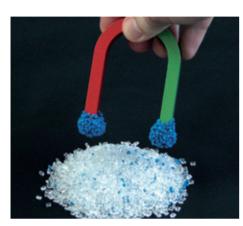

## **ROWALID®-AD** Polymer specific additive masterbatches

Metal detection

Light scattering

UV protection in automotive applications

- » UV-absorbers
- » Metal detection
- » Antistatic agents
- » X-ray detection
  » Light scattering
- » Laser marking
- » Plagiarism protection » Lubricants
- CUSTOMIZED

There is nothing off-the-shelf at ROWA Masterbatch. It is possible to find solutions for almost every thermoplastic resin. The advantages of polymer specific masterbatches are: